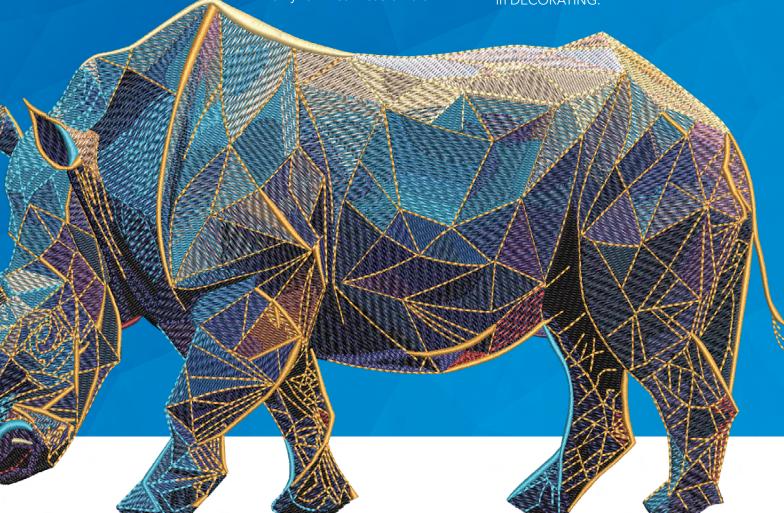

#### Color Blending

Effortlessly create seamless color gradients with 8 unique effects in DESIGNING, or manually customize your blends using layered open fills in DECORATING.

Compatibe with all major embroidery machine brands.