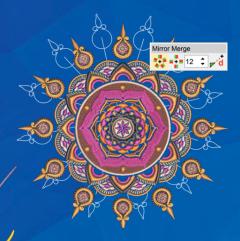

### **Mirror Merge**

Quickly duplicate objects in circular patterns or rowsperfect for creating precise badges. Specify rows and columns for efficient color resequencing.