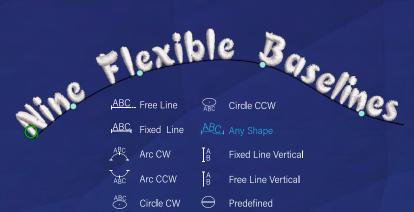

# Lettering Offers Endless Possibilities

**159** Character set

#### **Lettering Art** ▼

NEW

Min and

**≥** College (10-20 mm ) **SPORTS -**Max height display