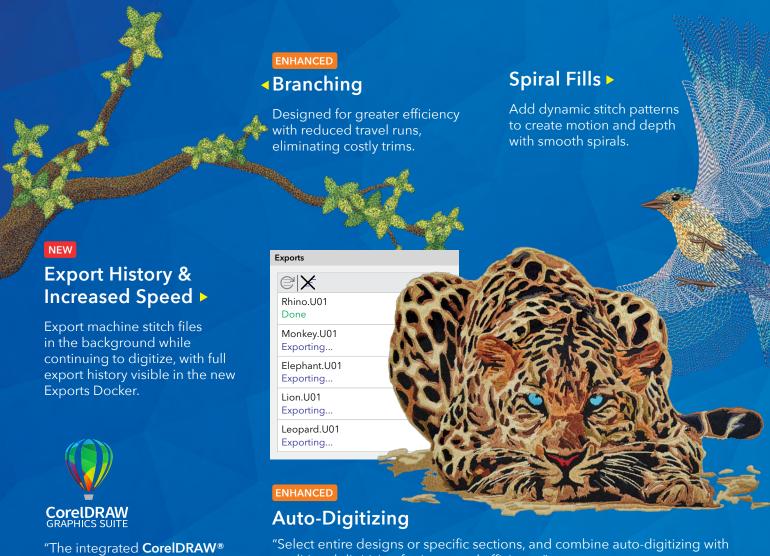

#### **Machine Functions**

"Enhanced on-screen machine functions designed for efficient editing. This includes the display of; First Penetration, Trim and Stop for faster and more precise control."

16 Power Digitizing tools

# Advanced **Editing Tools**

- ✓ NEW HoopMaster Mighty Hoop support
- ✓ Re-engineered intelligently resequencing
- ✓ Reduce costly trims and jumps
- ✓ Push travel runs to the design edge
- ✓ Automatically remove overlaps
- ✓ Object-based easy editing.
- ✓ Full control of quality stitch setting, density, underlay, and pull compensation.
- ✓ Powerful Transformation & ShapingTools
- ✓ Pre-installed Thread Charts
- ✓ In-built galleries
- ✓ 200 Motifs, 60 Program Splits, plus more
- ✓ Compatible with all major embroidery machine brands

#### Laydown Stitch

Easily generate an open stitch background to hold down fabric nap or use as a global underlay.

#### Multi-Hoop

Create and export designs that split over multiple embroidery sewing fields.

### **Mirror Merge**

Quickly duplicate objects in circular patterns or rowsperfect for creating precise badges. Specify rows and columns for efficient color resequencing.

#### **Thread Charts and** Colorways

- Save multiple colorways to a single EMB file.
- Automatically match design colors to threads.

**Graphics Suite** provides flexibility to trace bitmaps or edit vector designs. With one click, transfer designs to EmbroideryStudio."

#### Rounded Corners v

Quickly set one or all 4 corners independently. Great for badges.