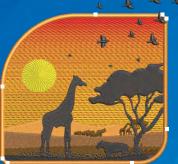

#### **Color PhotoStitch**

Convert a multi-color photographic file into a color digitized design, creating an artistic stitch effect.