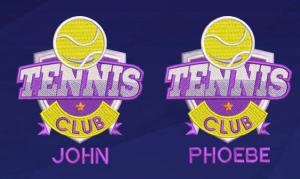

#### **Effortless Name Drop with Team Names**

- Individual name and logo combination
- Import a list of names from a CSV file
- Instant logo creation for each name
- Automatic re-sequencing for production