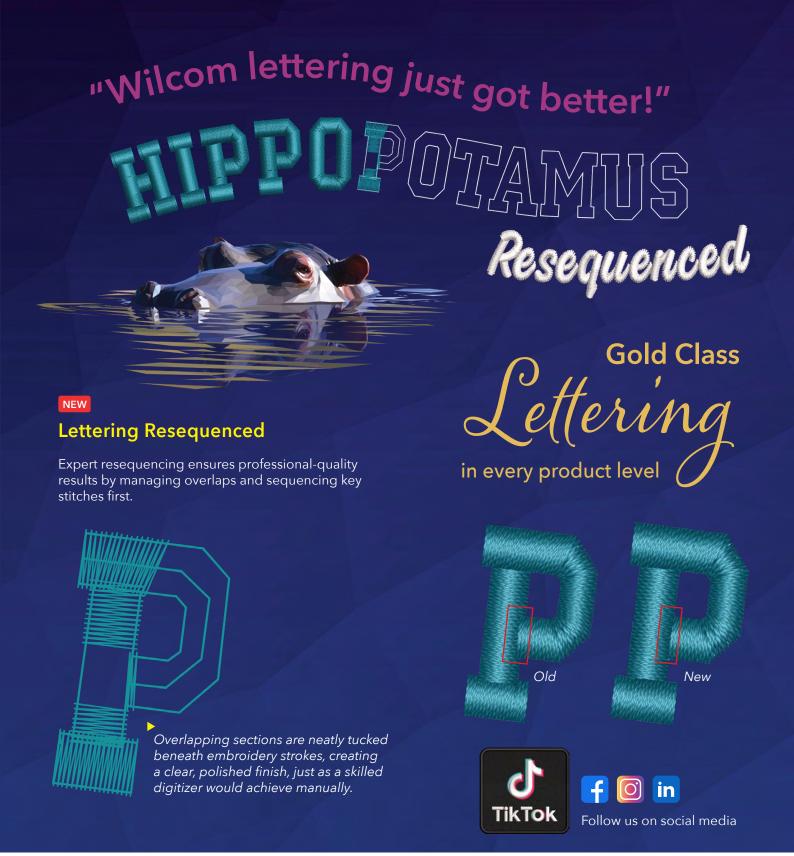

#### Color Blending

Effortlessly create seamless color gradients with 8 unique effects in DESIGNING, or manually customize your blends using layered open fills in DECORATING.

Compatibe with all major embroidery machine brands.