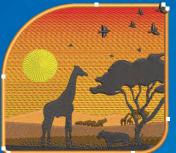

#### **Color PhotoStitch**

Convert a multi-color photographic file into a color digitized design, creating an artistic stitch effect.